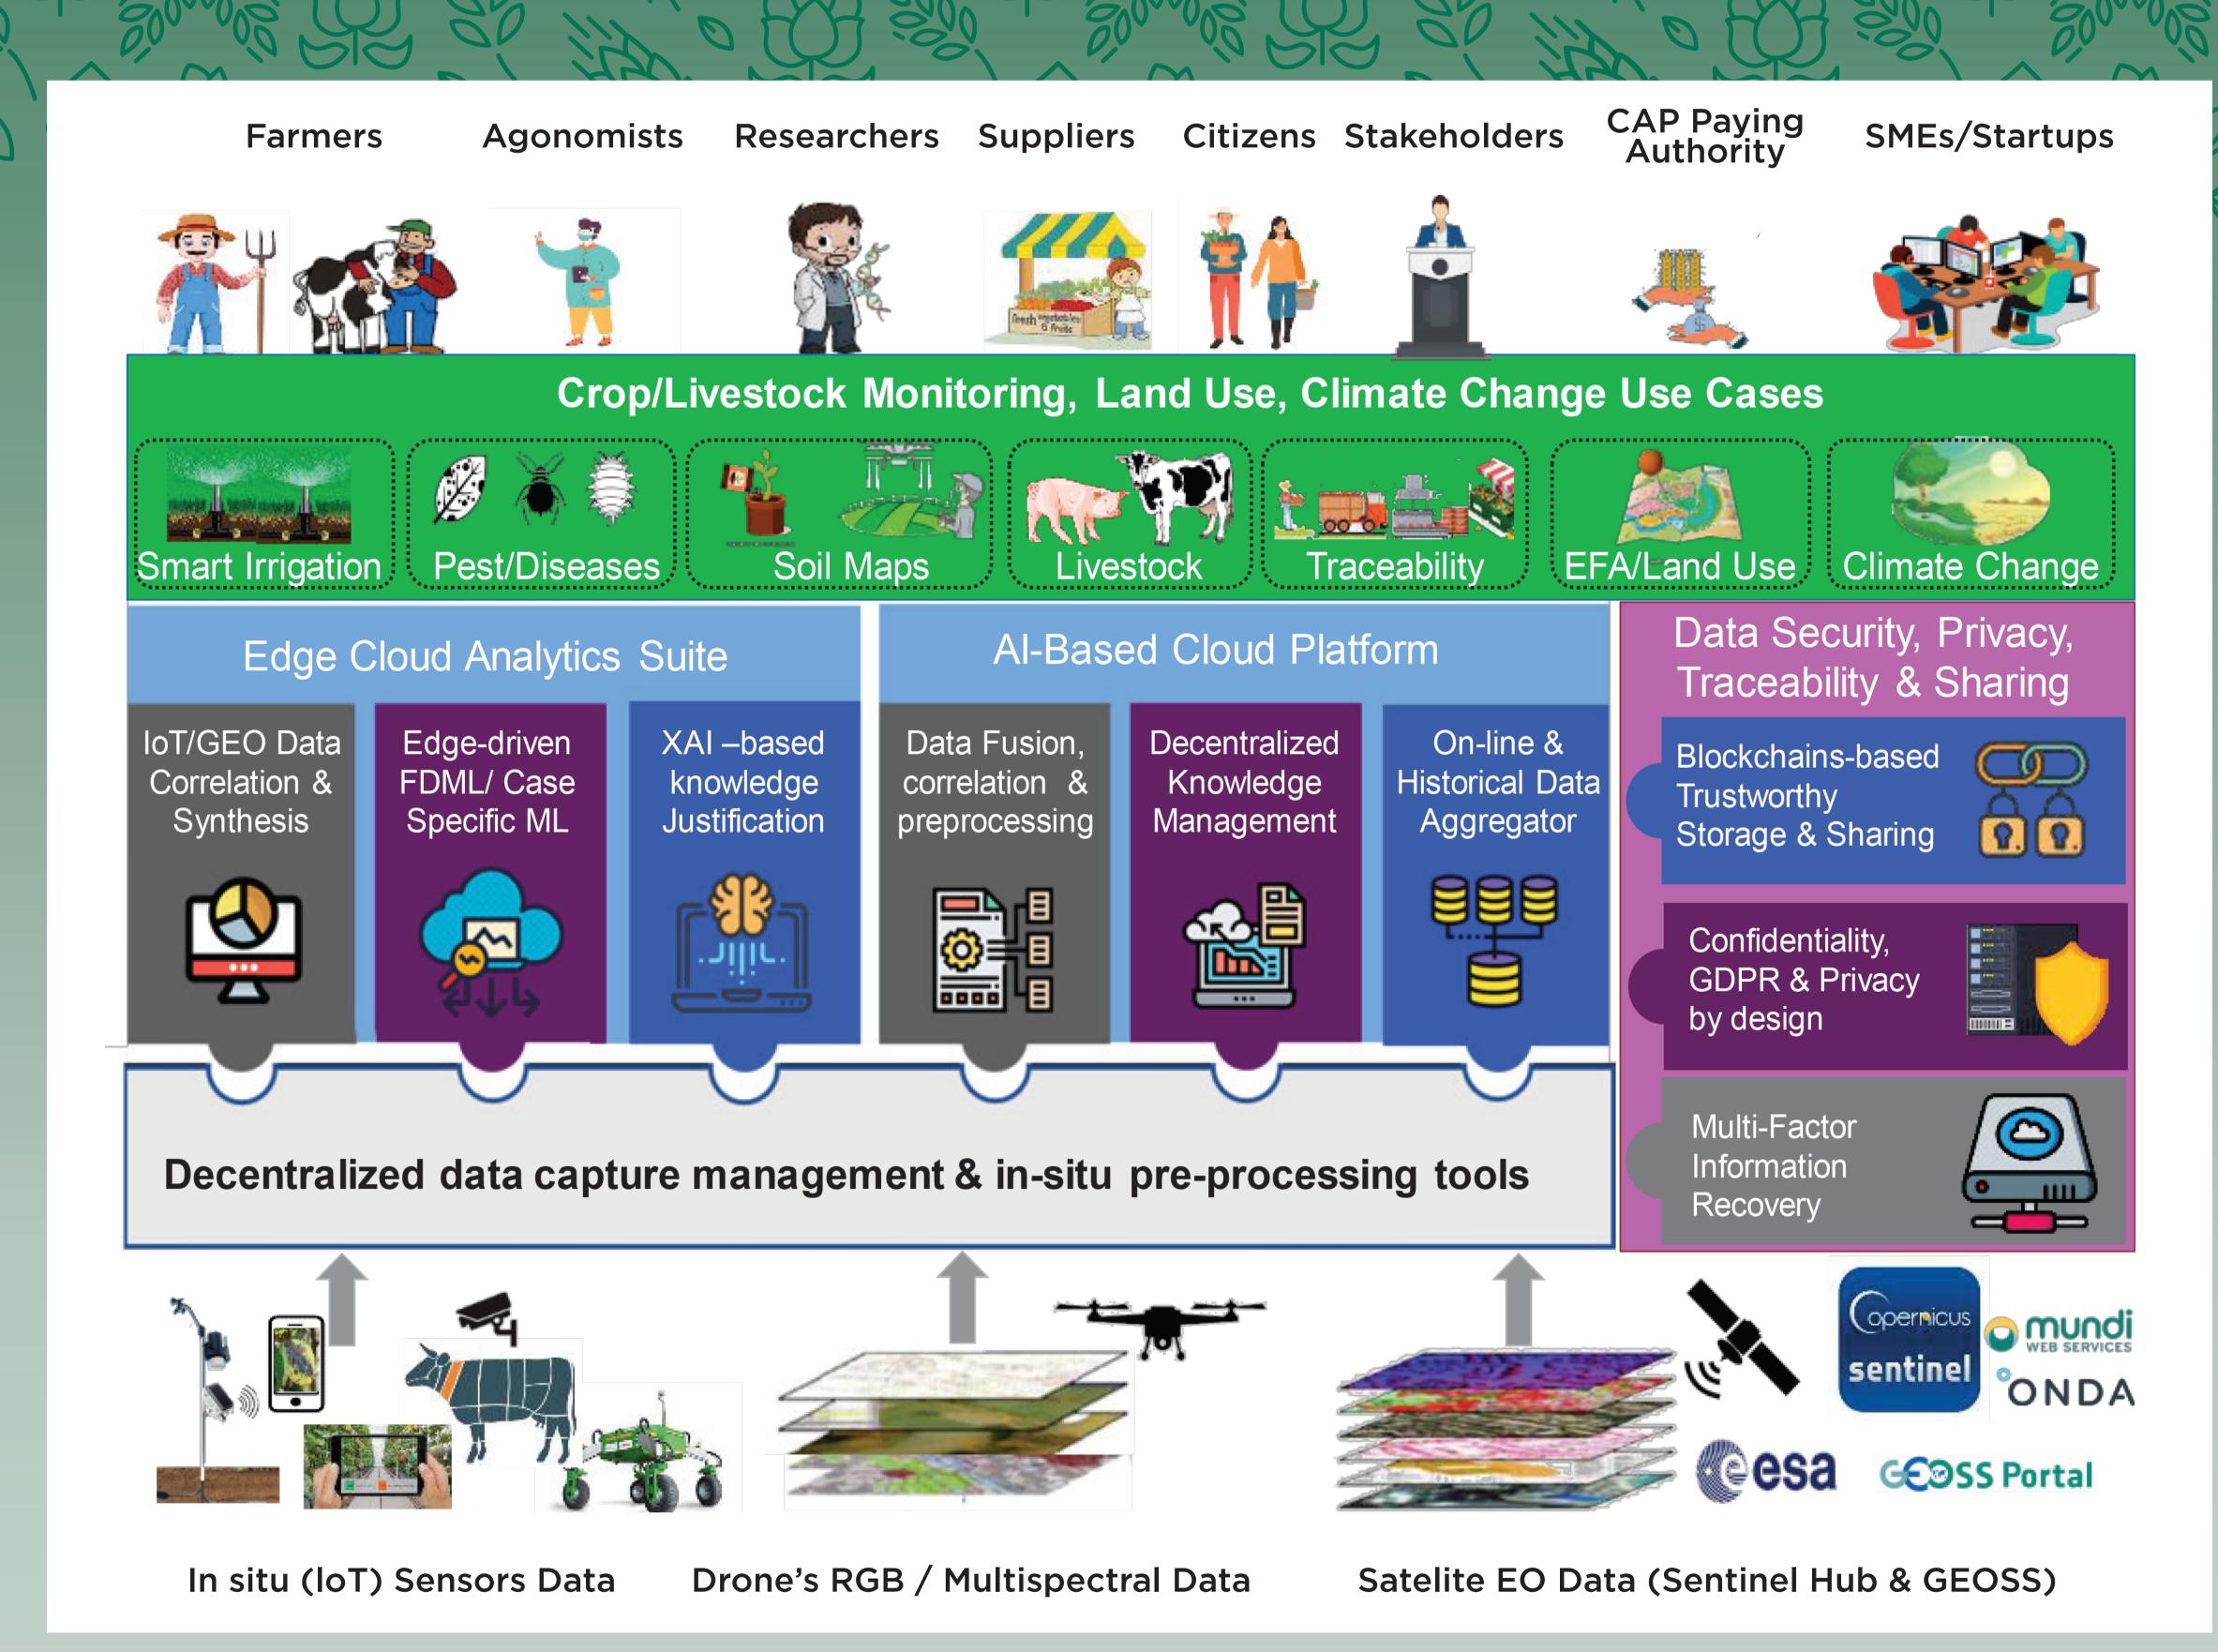

#### DEMAND-DRIVEN APPROACH INVOLVING VARIOUS ACTORS:

- Farmers
- Agronomists
- Researchers
- Suppliers
- Citizens & Civil Society
- Governments and Stakeholders
- CAP paying authorities, public organizations
- Urban Authorities & Municipalities
- Regulatory bodies

#### FOLLOWING A BOTTOM-UP APPROACH, AGRIDATAVALUE UTILIZES 5 BUILDING BLOCKS

- → Decentralized data capture management & in-situ processing tools
- Edge cloud analytics suite
- → AI-Based Cloud Platform
- Data Security, Privacy, Traceability & Sharing
- → Crop/Livestock Monitoring, Land Use, Climate Change Use Cases